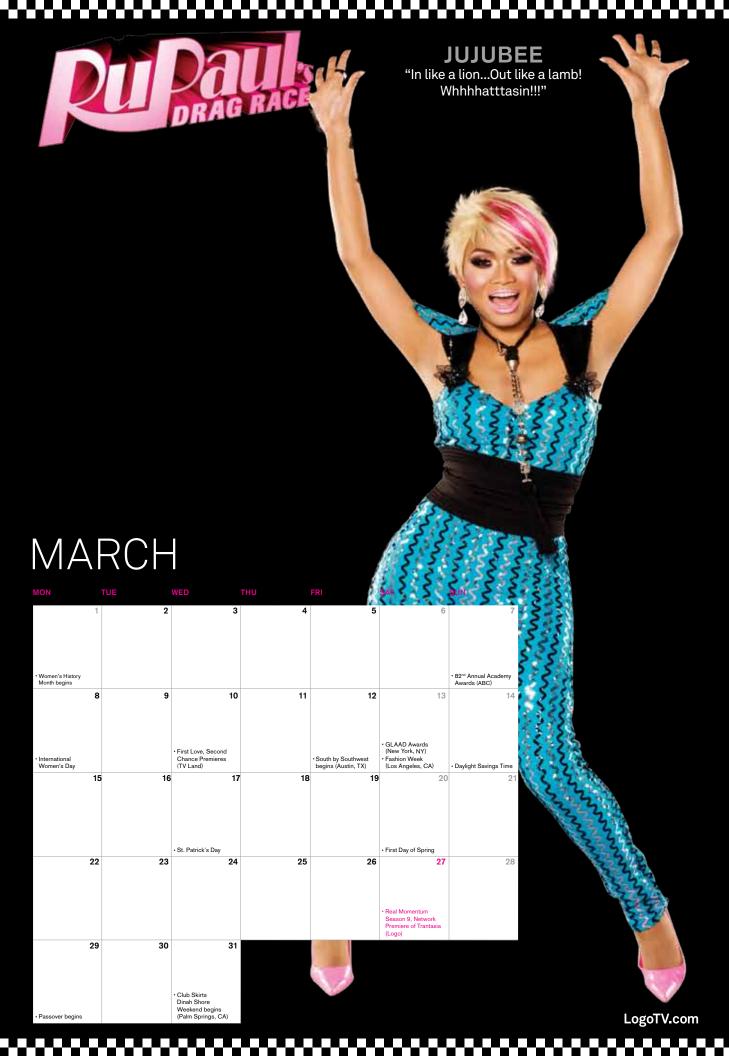

## MAY

| MON                 | TUE | WED                    |    | FRI | SAT                                                                                                   | SUN               |
|---------------------|-----|------------------------|----|-----|-------------------------------------------------------------------------------------------------------|-------------------|
|                     |     |                        |    |     | •The Kentucky Derby<br>(Louisville, KY)<br>• Asian/Pacific American<br>Heritage Pride Month<br>begins |                   |
| 3                   | 4   | <b>.</b> Cinco de Mayo | 6  | 7   | 8                                                                                                     | 9  • Mother's Day |
| 10                  | 11  | 12                     | 13 | 14  | 15                                                                                                    | 16                |
| 17                  | 18  | 19                     | 20 | 21  | 22                                                                                                    | 23                |
| 24  Memorial Day 31 | 25  | 26                     | 27 | 28  | 29                                                                                                    | 30                |